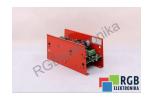

## **SPECIFICATIONS**

MANUFACTURER SEW EURODRIVE

MODEL **MOVITRON 122** 

CATEGORY Servoamplifiers and inverters

WEIGHT 5.0 kg

OTHER NAMES MOVITRON122 | MOVITRON 122